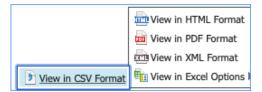

#### To download to PDF or Excel:

- 1. Click the button in the pictured red square
- 2. Select View in PDF Format and a PDF will be created
- 3. In Mozilla Firefox or Google Chrome, select *View in Excel Options* and you will get: